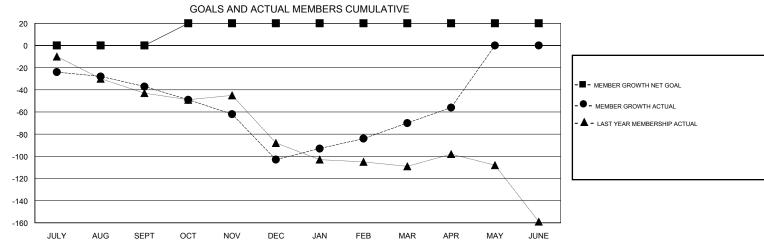

## **HOWARD HUDSON LOCATION ALASKA GMT CA** Clubs Members RESULTS FOR 2018-2019 RESULTS FOR 2018-2019 NEW CLUBS NEW CLUB GOAL DROPPED CLUBS MEMBER GROWTH NET MEMBER GROWTH DROPPED QUARTER QUARTER GOAL ACTUAL MEMBERS ACTUAL (including transfers) 0 0 0 52 84 JULY/AUG/SEPT JULY/AUG/SEPT 0 20 40 103 OCT/NOV/DEC OCT/NOV/DEC 0 0 0 0 54 18 JAN/FEB/MAR JAN/FEB/MAR 0 0 0 0 21 7 APR/MAY/JUNE APR/MAY/JUNE